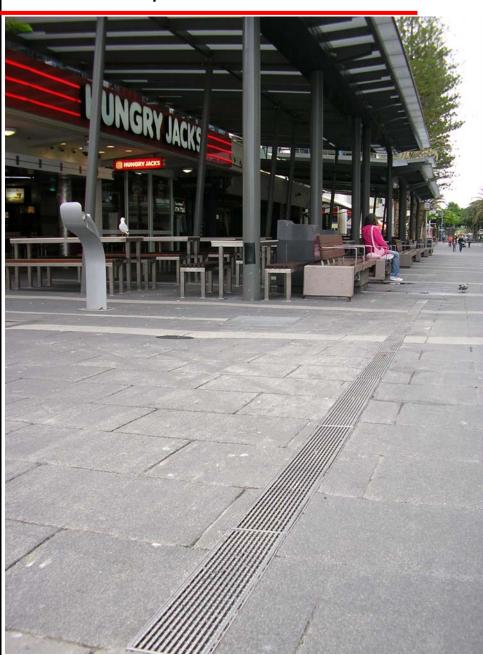

## **Cavill Avenue, Surfers Paradise**

Cavill Avenue, Surfers Paradise is a mall lined with restaurants, bars and fast food outlets.

Gold Coast City Council ordered an extensive upgrade involving landscape works. Designers redesigned the pavement to have simpler grades for pedestrian safety and, compared to pits used previously, more cost effective and efficient surface drainage. This was all made possible with a linear trench drain.

ACO's KlassikDrain with custom Stainless Wedgewire Heelsafe® Anti-Slip grates were specified, providing a heel friendly solution strong enough for the regular trafficking service trucks. The drain's proximity to the beach also meant that all exposed metal components required to be of a stainless steel construction.