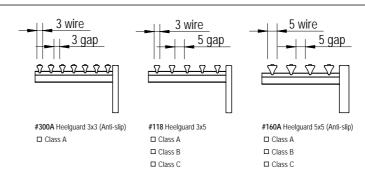

Troughs to be supplied complete with Folded Edge edge profile, in the specified lengths/layout\* according to

\_\*. Position and nominal size of outlet as detailed in

Drawing No.\_\_\_

Grates to be Heelguard #300A(Anti-slip) / #160A(Anti-slip) / #118\*, with/without\* bolt locking devices.