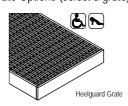

Grate Options (select a grate)

Troughs to be supplied complete with Folded Edge edge profile, in the specified lengths/layout\* according to

\_\*. Position and nominal size of outlet as detailed in

Drawing No.\_\_\_

Grates to be Heelguard #300A(Anti-slip) / #160A(Anti-slip) / #118\*, with/without\* bolt locking devices.