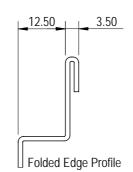

Troughs to be supplied complete with Folded Edge edge profile, in the specified lengths/layout\* according to

\_\*. Position and nominal size of outlet as detailed in

Drawing No.\_\_\_

Grates to be Heelguard #300A(Anti-slip) / #160A(Anti-slip) / #118\*, with/without\* bolt locking devices.