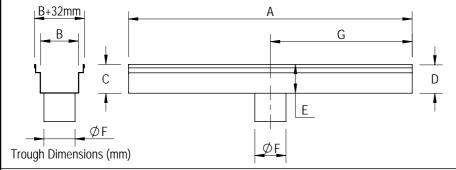

## **CUSTOM SPECIFICATION DRAWING**

DRWG# FE0002 www.acoaus.com.au

Custom Heelguard Grate System - Folded Edge with Centre Outlet

ACO Polycrete Pty Ltd. 134-140 Old Bathurst Road Emu Plains, NSW 2750 Tel: 02 4747 4000

| Required Information (enter details in space provided) |                          |    |
|--------------------------------------------------------|--------------------------|----|
| Α                                                      | Overall Length           | mm |
| В                                                      | Internal Width           | mm |
| С                                                      | Upstream 1 Overall Depth | mm |
| D                                                      | Upstream 2 Overall Depth | mm |
| Е                                                      | Downstream Overall Depth | mm |
| F                                                      | Outlet Diameter          | mm |
| G                                                      | Outlet Location          | mm |