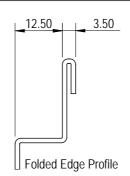

| The floor drain troughs are to be ACO Stainless System 100 as supplied by ACO Polycrete Pty Ltd. All components used within |                                       |                                  |                |  |  |
|-----------------------------------------------------------------------------------------------------------------------------|---------------------------------------|----------------------------------|----------------|--|--|
| the scope of the system shown on Di                                                                                         | rawing No(s)                          | *. All work should be carried ou | ut strictly in |  |  |
| accordance with the installation details set out on <b>Drawing No*</b> .                                                    |                                       |                                  |                |  |  |
| All components are to be manufactured from austenitic stainless steel <b>Grade 304/316/(other)</b> *.                       |                                       |                                  |                |  |  |
| System to be supplied with Constant Depth/Sloped* troughs with the overall depths specified as in                           |                                       |                                  |                |  |  |
| Drawing No                                                                                                                  | _*.                                   |                                  |                |  |  |
| Troughs to be supplied complete with Folded Edge edge profile, in the specified lengths/layout* according to                |                                       |                                  |                |  |  |
| Drawing No                                                                                                                  | *. Position and nominal size of outle | et as detailed in                |                |  |  |
| Drawing No                                                                                                                  | _*.                                   |                                  |                |  |  |
| Grates to be Part No                                                                                                        | *, with/without* bolt lockir          | ng devices.                      |                |  |  |
|                                                                                                                             |                                       |                                  |                |  |  |