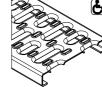

**Endplate Option** 

Grate Options (select a grate)

☐ Slotted 100 Class A ☐ Slotted 100 Class D

\*Please delete or complete where appropriate.

☐ Mesh 100 Class D

☐ Perforated 100 Class D

☐ Composite 100 Class D

☐ Ladder 100 Class D □ Ladder Antislip 100 Class D

DRWG# FE1002

www.acoaus.com.au