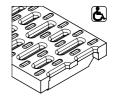

**Endplate Option** 

Grate Options (select a grate)

☐ Slotted 100 Class A ☐ Slotted 100 Class D

\*Please delete or complete where appropriate.

☐ Mesh 100 Class D

☐ Perforated 100 Class D

☐ Composite 100 Class D

☐ Ladder 100 Class D □ Ladder Antislip 100 Class D

DRWG# FE1002

www.acoaus.com.au