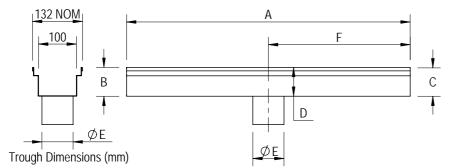

## **CUSTOM SPECIFICATION DRAWING**

System 100 - Folded Edge with Centre Outlet

ACO Polycrete Pty Ltd. 134-140 Old Bathurst Road Emu Plains, NSW 2750 Tel: 02 4747 4000 Fax: 02 4747 4060 e: technical@acoaus.com.au

| Required Information (enter details in space provided) |                          |    |  |
|--------------------------------------------------------|--------------------------|----|--|
| Α                                                      | Overall Length           | mm |  |
| В                                                      | Upstream 1 Overall Depth | mm |  |
| С                                                      | Upstream 2 Overall Depth | mm |  |
| D                                                      | Downstream Overall Depth | mm |  |
| Е                                                      | Outlet Diameter          | mm |  |
| F                                                      | Outlet Location          | mm |  |