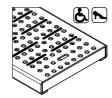

**Endplate Option** 

Grate Options (select a grate)

☐ Slotted 100 Class A ☐ Slotted 100 Class D

\*Please delete or complete where appropriate.

☐ Mesh 100 Class D

☐ Perforated 100 Class D

☐ Composite 100 Class D

☐ Ladder 100 Class D □ Ladder Antislip 100 Class D

DRWG# FE1002

www.acoaus.com.au