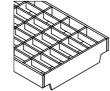

| The floor drain troughs are to be ACO Stainless System 100 as supplied by ACO Polycrete Pty Ltd. All components used within |                                       |                                  |                |  |  |
|-----------------------------------------------------------------------------------------------------------------------------|---------------------------------------|----------------------------------|----------------|--|--|
| the scope of the system shown on Di                                                                                         | rawing No(s)                          | *. All work should be carried ou | ut strictly in |  |  |
| accordance with the installation details set out on <b>Drawing No*</b> .                                                    |                                       |                                  |                |  |  |
| All components are to be manufactured from austenitic stainless steel <b>Grade 304/316/(other)</b> *.                       |                                       |                                  |                |  |  |
| System to be supplied with Constant Depth/Sloped* troughs with the overall depths specified as in                           |                                       |                                  |                |  |  |
| Drawing No                                                                                                                  | _*.                                   |                                  |                |  |  |
| Troughs to be supplied complete with Folded Edge edge profile, in the specified lengths/layout* according to                |                                       |                                  |                |  |  |
| Drawing No                                                                                                                  | *. Position and nominal size of outle | et as detailed in                |                |  |  |
| Drawing No                                                                                                                  | _*.                                   |                                  |                |  |  |
| Grates to be Part No                                                                                                        | *, with/without* bolt lockir          | ng devices.                      |                |  |  |
|                                                                                                                             |                                       |                                  |                |  |  |