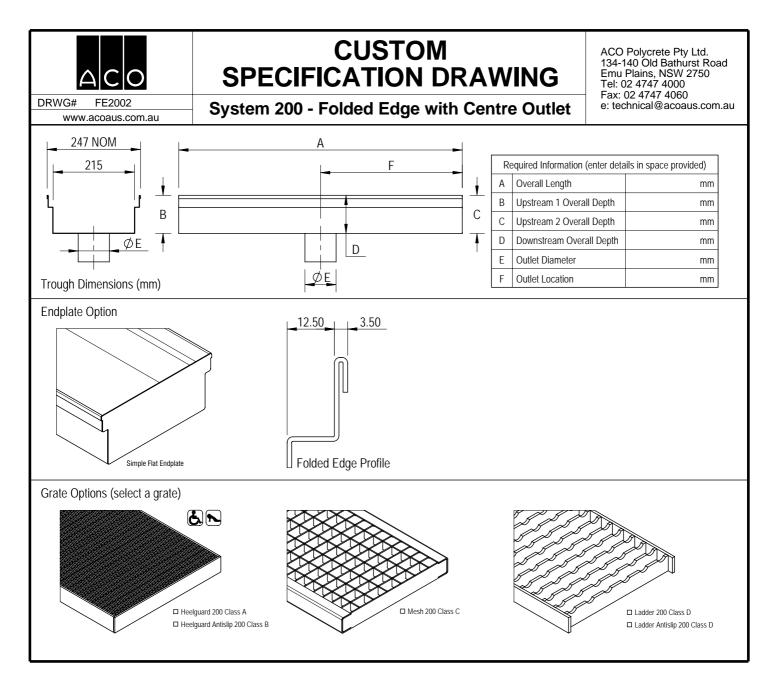

| ACO                        | SPECIFICATION CLAUSE                                                         | ACO Polycrete Pty Ltd.<br>134-140 Old Bathurst Road<br>Emu Plains, NSW 2750<br>Tel: 02 4747 4000 |
|----------------------------|------------------------------------------------------------------------------|--------------------------------------------------------------------------------------------------|
| WG# FE2002                 | System 200 - Folded Edge with Centre Outlet                                  | Fax: 02 4747 4060<br>e: technical@acoaus.com.au                                                  |
| www.acoaus.com.au          |                                                                              |                                                                                                  |
| -                          | e to be ACO Stainless System 200 as supplied by ACO Polycrete Pty Ltd. All   |                                                                                                  |
|                            | hown on Drawing No(s)*. All work should be carried                           | out strictly in                                                                                  |
| accordance with the instal | lation details set out on <b>Drawing No*</b> .                               |                                                                                                  |
| All components are to be r | manufactured from austenitic stainless steel Grade 304/316/(other)           | *.                                                                                               |
| System to be supplied with | h Constant Depth/Sloped* troughs with the overall depths specified as in     |                                                                                                  |
| Drawing No                 | *.                                                                           |                                                                                                  |
| Troughs to be supplied co  | mplete with Folded Edge edge profile, in the specified lengths/layout* accor | ding to                                                                                          |
| Drawing No                 | *. Position and nominal size of outlet as detailed in                        |                                                                                                  |
| Drawing No                 | <u>*</u> .                                                                   |                                                                                                  |
| Grates to be Bart No.      | *, with/without* bolt locking devices.                                       |                                                                                                  |