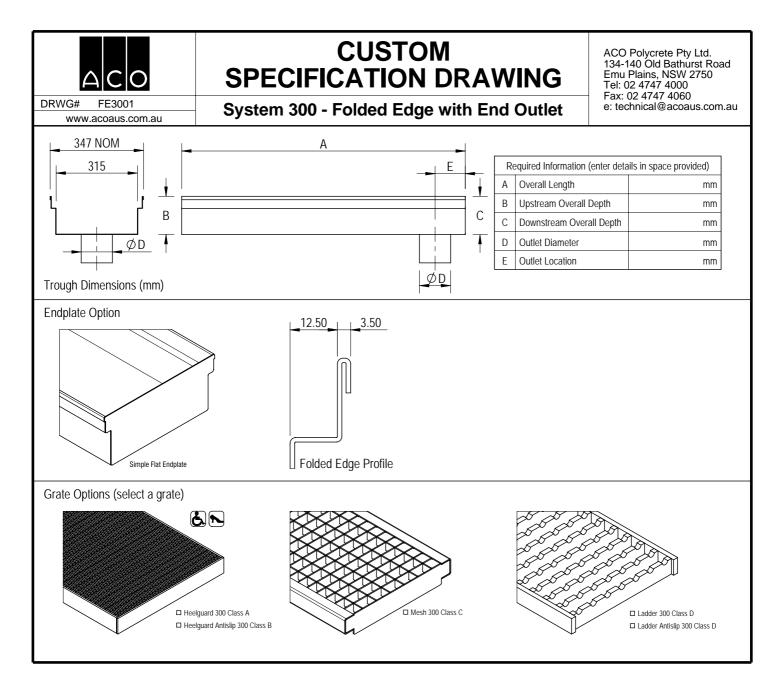

| ACO                         | SPECIFICATION CLAUSE<br>ACO Polycrete Pty Lt.<br>134-140 Old Bathurst<br>Emu Plains, NSW 275<br>Tel: 02 4747 4000                         |                                                 |
|-----------------------------|-------------------------------------------------------------------------------------------------------------------------------------------|-------------------------------------------------|
| VG# FE3001                  | System 300 - Folded Edge with End Outlet                                                                                                  | Fax: 02 4747 4060<br>e: technical@acoaus.com.au |
| www.acoaus.com.au           | , 0                                                                                                                                       |                                                 |
| 0                           | to be ACO Stainless <b>System 300</b> as supplied by ACO Polycrete Pty Ltd. All nown on <b>Drawing No(s)</b> *. All work should be carrie | •                                               |
|                             | ation details set out on <b>Drawing No</b> *.                                                                                             |                                                 |
|                             | nanufactured from austenitic stainless steel Grade 304/316/(other)                                                                        | <u>*</u> .                                      |
| System to be supplied with  | Constant Depth/Sloped* troughs with the overall depths specified as in                                                                    |                                                 |
| Drawing No                  | *.                                                                                                                                        |                                                 |
| Troughs to be supplied co   | mplete with Folded Edge edge profile, in the specified lengths/layout* acco                                                               | rding to                                        |
| Drawing No                  | *. Position and nominal size of outlet as detailed in                                                                                     |                                                 |
| Drawing No                  | <u> </u>                                                                                                                                  |                                                 |
| Grates to be <b>Part No</b> | *, with/without* bolt locking devices.                                                                                                    |                                                 |