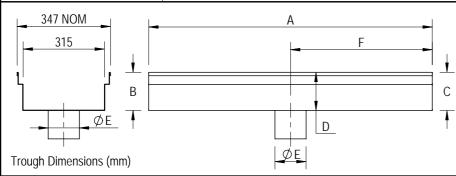

## System 300 - Folded Edge with Centre Outlet

|  | Required Information (enter details in space provided) |                          |    |  |
|--|--------------------------------------------------------|--------------------------|----|--|
|  | Α                                                      | Overall Length           | mm |  |
|  | В                                                      | Upstream 1 Overall Depth | mm |  |
|  | С                                                      | Upstream 2 Overall Depth | mm |  |
|  | D                                                      | Downstream Overall Depth | mm |  |
|  | Е                                                      | Outlet Diameter          | mm |  |
|  | F                                                      | Outlet Location          | mm |  |