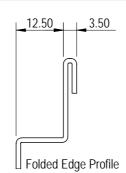

| The floor drain troughs are to be ACO Stainless System 300 as supplied by ACO Polycrete Pty Ltd. All components used within |                                       |                   |  |  |  |  |
|-----------------------------------------------------------------------------------------------------------------------------|---------------------------------------|-------------------|--|--|--|--|
| the scope of the system shown on <b>Drawing No(s).</b> *. All work should be carried out strictly in                        |                                       |                   |  |  |  |  |
| accordance with the installation details set out on <b>Drawing No*</b> .                                                    |                                       |                   |  |  |  |  |
| All components are to be manufactured from austenitic stainless steel <b>Grade 304/316/(other)*</b> .                       |                                       |                   |  |  |  |  |
| System to be supplied with Constant Depth/Sloped* troughs with the overall depths specified as in                           |                                       |                   |  |  |  |  |
| Drawing No                                                                                                                  | _*.                                   |                   |  |  |  |  |
| Troughs to be supplied complete with Folded Edge edge profile, in the specified lengths/layout* according to                |                                       |                   |  |  |  |  |
| Drawing No                                                                                                                  | *. Position and nominal size of outle | et as detailed in |  |  |  |  |
| Drawing No                                                                                                                  | _*.                                   |                   |  |  |  |  |
| Grates to be Part No                                                                                                        | *, with/without* bolt lockir          | ng devices.       |  |  |  |  |
|                                                                                                                             |                                       |                   |  |  |  |  |
| *Please delete or complete where appropriate.                                                                               |                                       |                   |  |  |  |  |