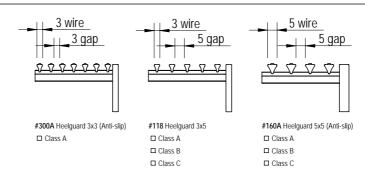

Drawing No.\_\_\_\_\*.

 $\label{lem:continuous} \textit{Grates to be Heelguard \#300A(Anti-slip) / \#160A(Anti-slip) / \#118^*, \ with/without^* \ bolt \ locking \ devices. }$ 

\*Please delete or complete where appropriate.