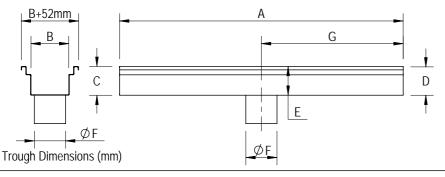

| Required Information (enter details in space provided) |                          |    |
|--------------------------------------------------------|--------------------------|----|
| Α                                                      | Overall Length           | mm |
| В                                                      | Internal Width           | mm |
| С                                                      | Upstream 1 Overall Depth | mm |
| D                                                      | Upstream 2 Overall Depth | mm |
| Ε                                                      | Downstream Overall Depth | mm |
| F                                                      | Outlet Diameter          | mm |
| G                                                      | Outlet Location          | mm |