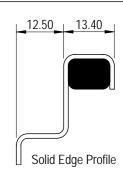

Troughs to be supplied complete with **Solid Edge** edge profile, in the specified **lengths/layout\*** according to

\* Position and nominal size of outlet as detailed in

**Drawing No.\_\_\_\_\***. Position and nominal size of outlet as detailed in