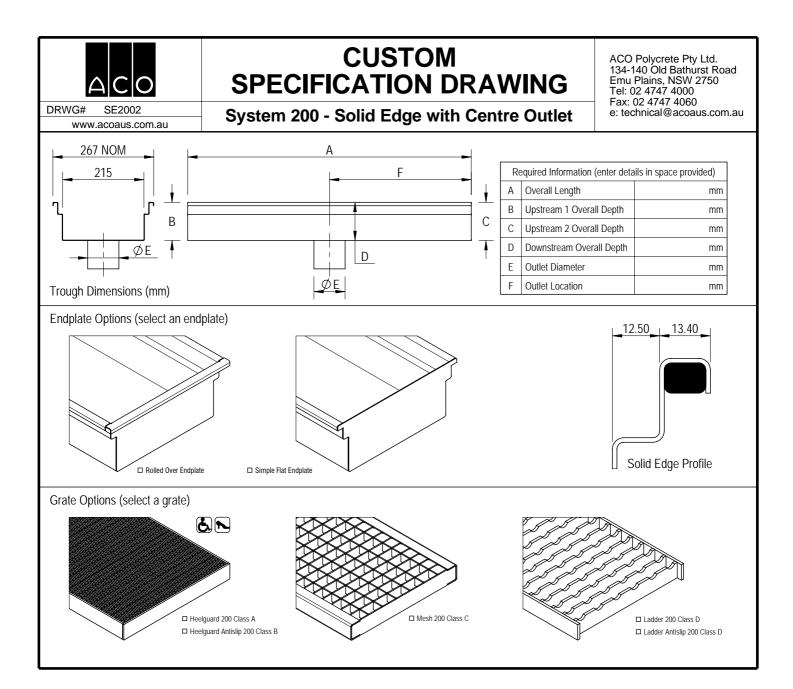

| ACO                                                                                                         | SPECIFICATION CLAUSE                                                     | ACO Polycrete Pty Ltd.<br>134-140 Old Bathurst Road<br>Emu Plains, NSW 2750<br>Tel: 02 4747 4000 |
|-------------------------------------------------------------------------------------------------------------|--------------------------------------------------------------------------|--------------------------------------------------------------------------------------------------|
| DRWG# SE2002                                                                                                | System 200 - Solid Edge with Centre Outlet                               | Fax: 02 4747 4060<br>e: technical@acoaus.com.au                                                  |
| www.acoaus.com.au                                                                                           |                                                                          |                                                                                                  |
| The floor drain troughs are                                                                                 | to be ACO Stainless System 200 as supplied by ACO Polycrete Pty Ltd. All | components used within                                                                           |
| the scope of the system shown on Drawing No(s)*. All work should be carried out strictly in                 |                                                                          |                                                                                                  |
| accordance with the installation details set out on Drawing No*.                                            |                                                                          |                                                                                                  |
| All components are to be n                                                                                  | nanufactured from austenitic stainless steel Grade 304/316/(other)       | *·                                                                                               |
| System to be supplied with                                                                                  | Constant Depth/Sloped* troughs with the overall depths specified as in   |                                                                                                  |
| Drawing No                                                                                                  | *.                                                                       |                                                                                                  |
| Troughs to be supplied complete with Solid Edge edge profile, in the specified lengths/layout* according to |                                                                          |                                                                                                  |
| Drawing No                                                                                                  | *. Position and nominal size of outlet as detailed in                    |                                                                                                  |
| Drawing No                                                                                                  | *.                                                                       |                                                                                                  |
| Grates to be Part No                                                                                        | *, with/without* bolt locking devices.                                   |                                                                                                  |
| Grates to be Part No                                                                                        | *, with/without* bolt locking devices.                                   |                                                                                                  |
| *Please delete or comple                                                                                    | te where appropriate.                                                    |                                                                                                  |