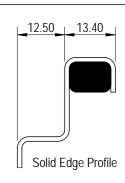

Troughs to be supplied complete with Solid Edge edge profile, in the specified lengths/layout\* according to Drawing No.\_\_\_\_\_\_\*. Position and nominal size of outlet as detailed in Drawing No.\_\_\_\_\_\_\*, with/without\* bolt locking devices.