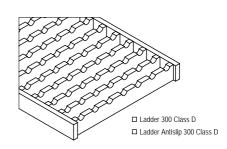

Endplate Options (select an endplate)

Grate Options (select a grate)

DRWG#

www.acoaus.com.ai