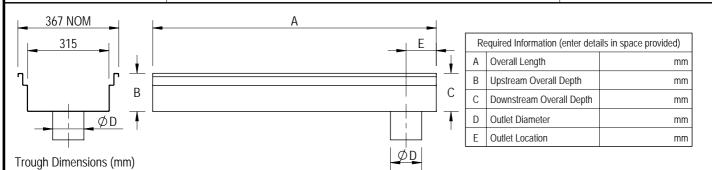

All components are to be manufactured from austenitic stainless steel Grade 304/316/(other)\_\_\_\_\_\*.

System to be supplied with Constant Depth/Sloped\* troughs with the overall depths specified as in Drawing No.\_\_\_\_\_\_\*.

Troughs to be supplied complete with Solid Edge edge profile, in the specified lengths/layout\* according to Drawing No.\_\_\_\_\_\_\*. Position and nominal size of outlet as detailed in Drawing No.\_\_\_\_\_\_\*, with/without\* bolt locking devices.