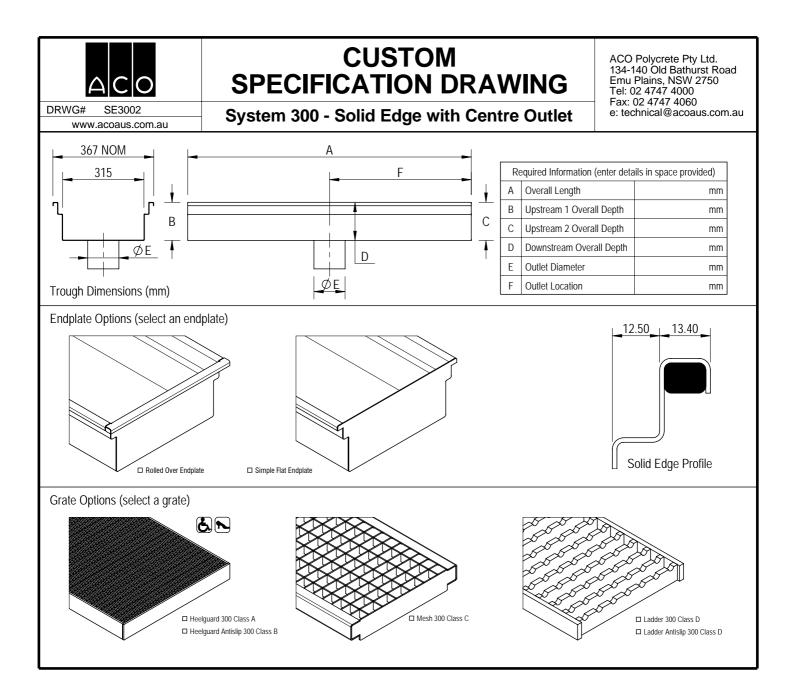

| ACO                                                                                                         | SPECIFICATION CLAUSE<br>ACO Polycrete Pty Ltd.<br>134-140 Old Bathurst Ro<br>Emu Plains, NSW 2750<br>Tel: 02 4747 4000 |                                                 |  |
|-------------------------------------------------------------------------------------------------------------|------------------------------------------------------------------------------------------------------------------------|-------------------------------------------------|--|
| DRWG# SE3002                                                                                                | System 300 - Solid Edge with Centre Outlet                                                                             | Fax: 02 4747 4060<br>e: technical@acoaus.com.au |  |
| www.acoaus.com.au                                                                                           |                                                                                                                        |                                                 |  |
| The floor drain troughs are                                                                                 | e to be ACO Stainless System 300 as supplied by ACO Polycrete Pty Ltd. All                                             | components used within                          |  |
| the scope of the system shown on <b>Drawing No(s)*</b> . All work should be carried out strictly in         |                                                                                                                        |                                                 |  |
| accordance with the installation details set out on <b>Drawing No*</b> .                                    |                                                                                                                        |                                                 |  |
| All components are to be manufactured from austenitic stainless steel Grade 304/316/(other)*.               |                                                                                                                        |                                                 |  |
| System to be supplied with Constant Depth/Sloped* troughs with the overall depths specified as in           |                                                                                                                        |                                                 |  |
| Drawing No                                                                                                  | *.                                                                                                                     |                                                 |  |
| Troughs to be supplied complete with Solid Edge edge profile, in the specified lengths/layout* according to |                                                                                                                        |                                                 |  |
| Drawing No                                                                                                  | *. Position and nominal size of outlet as detailed in                                                                  |                                                 |  |
| Drawing No                                                                                                  | *.                                                                                                                     |                                                 |  |
| Grates to be Part No                                                                                        | *, with/without* bolt locking devices.                                                                                 |                                                 |  |
| *Please delete or complete where appropriate.                                                               |                                                                                                                        |                                                 |  |