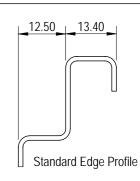

The floor drain troughs are to be ACO Stainless System as supplied by ACO Polycrete Pty Ltd. All components used within the \_\_\_\_\*. All work should be carried out strictly in accordance scope of the system shown on Drawing No(s).\_ with the installation details set out on **Drawing No.** All components are to be manufactured from austenitic stainless steel Grade 304/316/(other)\_ System to be supplied with Constant Depth/Sloped\* troughs with the overall depths specified as in Troughs to be supplied complete with Standard Edge edge profile, in the specified lengths/layout\* according to \_\*. Position and nominal size of outlet as detailed in Drawing No.\_\_\_ Grates to be Heelguard #300A(Anti-slip) / #160A(Anti-slip) / #118\*, with/without\* bolt locking devices.