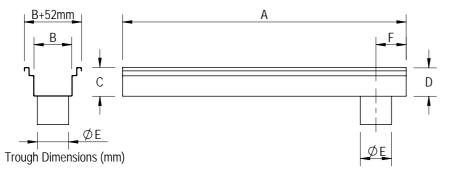

e: technical@acoaus.com.au

| Required Information (enter details in space provided) |                          |    |
|--------------------------------------------------------|--------------------------|----|
| Α                                                      | Overall Length           | mm |
| В                                                      | Internal Width           | mm |
| С                                                      | Upstream Overall Depth   | mm |
| D                                                      | Downstream Overall Depth | mm |
| Е                                                      | Outlet Diameter          | mm |
| F                                                      | Outlet Location          | mm |