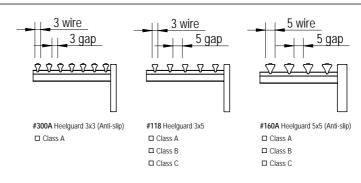

The floor drain troughs are to be ACO Stainless System as supplied by ACO Polycrete Pty Ltd. All components used within the \_\_\_\_\*. All work should be carried out strictly in accordance scope of the system shown on Drawing No(s).\_ with the installation details set out on **Drawing No.** All components are to be manufactured from austenitic stainless steel Grade 304/316/(other)\_ System to be supplied with Constant Depth/Sloped\* troughs with the overall depths specified as in Troughs to be supplied complete with Standard Edge edge profile, in the specified lengths/layout\* according to \_\*. Position and nominal size of outlet as detailed in Drawing No.\_\_\_ Grates to be Heelguard #300A(Anti-slip) / #160A(Anti-slip) / #118\*, with/without\* bolt locking devices.