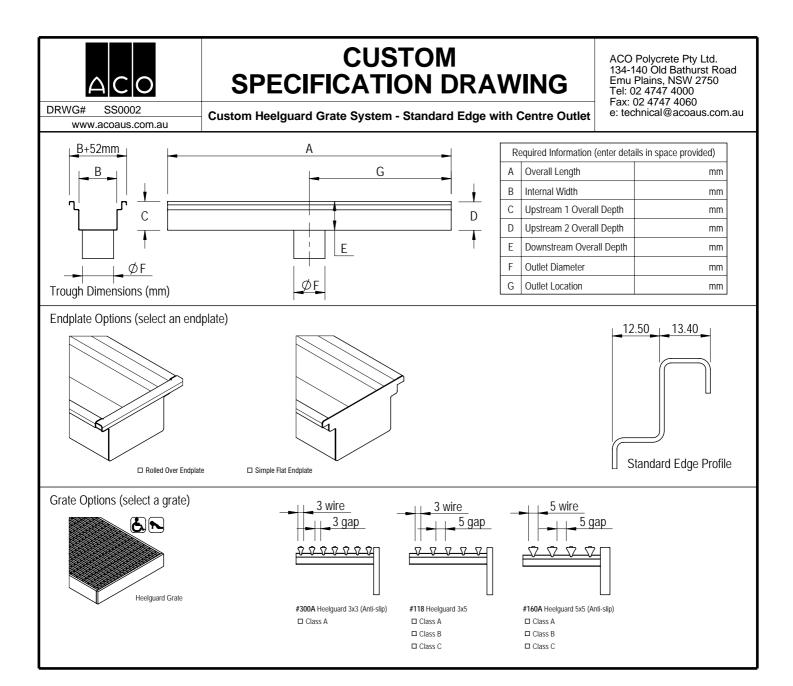

| ACO                                                                                                                         | SPECIFICATION CLAUSE                                             | ACO Polycrete Pty Ltd.<br>134-140 Old Bathurst Road<br>Emu Plains, NSW 2750<br>Tel: 02 4747 4000 |
|-----------------------------------------------------------------------------------------------------------------------------|------------------------------------------------------------------|--------------------------------------------------------------------------------------------------|
| DRWG# SS0002                                                                                                                | Custom Heelguard Grate System - Standard Edge with Centre Outlet | Fax: 02 4747 4060<br>e: technical@acoaus.com.au                                                  |
| www.acoaus.com.au                                                                                                           |                                                                  |                                                                                                  |
|                                                                                                                             |                                                                  |                                                                                                  |
| The floor drain troughs are to be ACO Stainless System as supplied by ACO Polycrete Pty Ltd. All components used within the |                                                                  |                                                                                                  |
| scope of the system shown on Drawing No(s)*. All work should be carried out strictly in accordance                          |                                                                  | strictly in accordance                                                                           |
| with the installation details set out on <b>Drawing No</b> *.                                                               |                                                                  |                                                                                                  |
| All components are to be manufactured from austenitic stainless steel Grade 304/316/(other)*.                               |                                                                  |                                                                                                  |
| System to be supplied with Constant Depth/Sloped* troughs with the overall depths specified as in                           |                                                                  |                                                                                                  |
| Drawing No                                                                                                                  | *.                                                               |                                                                                                  |
| Troughs to be supplied complete with Standard Edge edge profile, in the specified lengths/layout* according to              |                                                                  |                                                                                                  |
| Drawing No*. Position and nominal size of outlet as detailed in                                                             |                                                                  |                                                                                                  |
| Drawing No                                                                                                                  | *.                                                               |                                                                                                  |
| Grates to be Heelguard #300A(Anti-slip) / #160A(Anti-slip) / #118*, with/without* bolt locking devices.                     |                                                                  |                                                                                                  |
| · ·                                                                                                                         | · · · · · · · ·                                                  |                                                                                                  |
| *Please delete or complete where appropriate.                                                                               |                                                                  |                                                                                                  |
| i lease delete of comple                                                                                                    | cic micro appropriate.                                           |                                                                                                  |
|                                                                                                                             |                                                                  |                                                                                                  |