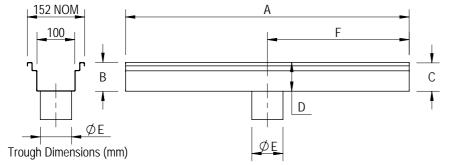

| Required Information (enter details in space provided) |                          |    |  |  |
|--------------------------------------------------------|--------------------------|----|--|--|
| Α                                                      | Overall Length           | mm |  |  |
| В                                                      | Upstream 1 Overall Depth | mm |  |  |
| С                                                      | Upstream 2 Overall Depth | mm |  |  |
| D                                                      | Downstream Overall Depth | mm |  |  |
| Е                                                      | Outlet Diameter          | mm |  |  |
| F                                                      | Outlet Location          | mm |  |  |