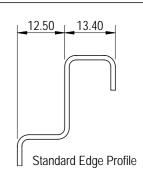

| The floor drain troughs are to be ACO Stainless System 100 as supplied by ACO Polycrete Pty Ltd. All components used within |                                        |                                   |             |  |  |
|-----------------------------------------------------------------------------------------------------------------------------|----------------------------------------|-----------------------------------|-------------|--|--|
| the scope of the system shown on D                                                                                          | rawing No(s)                           | *. All work should be carried out | strictly in |  |  |
| accordance with the installation details set out on <b>Drawing No*</b> .                                                    |                                        |                                   |             |  |  |
| All components are to be manufactured from austenitic stainless steel <b>Grade 304/316/(other)</b> *.                       |                                        |                                   |             |  |  |
| System to be supplied with Constant Depth/Sloped* troughs with the overall depths specified as in                           |                                        |                                   |             |  |  |
| Drawing No                                                                                                                  | _*.                                    |                                   |             |  |  |
| Troughs to be supplied complete with Standard Edge edge profile, in the specified lengths/layout* according to              |                                        |                                   |             |  |  |
| Drawing No                                                                                                                  | _*. Position and nominal size of outle | et as detailed in                 |             |  |  |
| Drawing No                                                                                                                  | *.                                     |                                   |             |  |  |
| Grates to be Part No                                                                                                        | *, with/without* bolt locking          | ng devices.                       |             |  |  |
|                                                                                                                             |                                        |                                   |             |  |  |