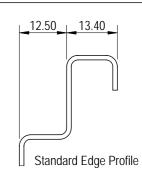

Troughs to be supplied complete with Standard Edge edge profile, in the specified lengths/layout\* according to \_\_\_\*. Position and nominal size of outlet as detailed in

Drawing No.\_\_\_

\_\*, with/without\* bolt locking devices.