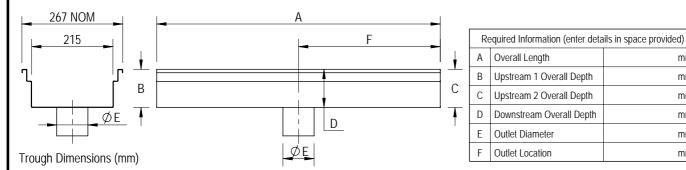

mm

mm

mm

Endplate Options (select an endplate)

Grate Options (select a grate)

\_\_\_\_\*. All work should be carried out strictly in the scope of the system shown on Drawing No(s).\_ accordance with the installation details set out on **Drawing No.** All components are to be manufactured from austenitic stainless steel Grade 304/316/(other)\_ System to be supplied with Constant Depth/Sloped\* troughs with the overall depths specified as in

Troughs to be supplied complete with Standard Edge edge profile, in the specified lengths/layout\* according to \_\_\_\*. Position and nominal size of outlet as detailed in

Drawing No.\_\_\_

\_\*, with/without\* bolt locking devices.