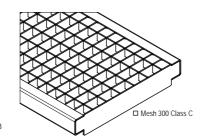

Endplate Options (select an endplate)

Grate Options (select a grate)

DRWG# SS3001

www.acoaus.com.au

\*Please delete or complete where appropriate.