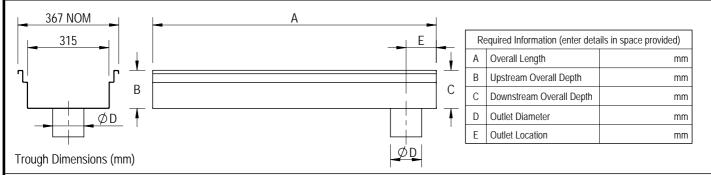

| The floor drain troughs are to be ACO Stainless System 300 as supplied by ACO Polycrete Pty Ltd. All components used within |                                       |                                               |  |
|-----------------------------------------------------------------------------------------------------------------------------|---------------------------------------|-----------------------------------------------|--|
| the scope of the system shown on <b>Drawing No(s).</b>                                                                      |                                       | *. All work should be carried out strictly in |  |
| accordance with the installation details set out on <b>Drawing No*</b> .                                                    |                                       |                                               |  |
| All components are to be manufactured from austenitic stainless steel <b>Grade 304/316/(other)*</b> .                       |                                       |                                               |  |
| System to be supplied with Constant Depth/Sloped* troughs with the overall depths specified as in                           |                                       |                                               |  |
| Drawing No                                                                                                                  | _*.                                   |                                               |  |
| Troughs to be supplied complete with Standard Edge edge profile, in the specified lengths/layout* according to              |                                       |                                               |  |
| Drawing No                                                                                                                  | *. Position and nominal size of outle | et as detailed in                             |  |
| Drawing No                                                                                                                  | _*.                                   |                                               |  |
| Grates to be Part No                                                                                                        | *, with/without* bolt locking         | ng devices.                                   |  |
|                                                                                                                             |                                       |                                               |  |