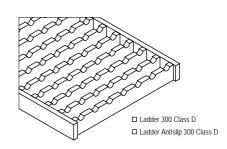

Endplate Options (select an endplate)

Grate Options (select a grate)

DRWG# SS3001

www.acoaus.com.au

\*Please delete or complete where appropriate.