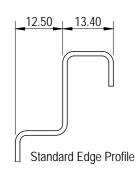

| The floor drain troughs are to be ACO Stainless System 300 as supplied by ACO Polycrete Pty Ltd. All components used within |                                       |                                               |  |
|-----------------------------------------------------------------------------------------------------------------------------|---------------------------------------|-----------------------------------------------|--|
| the scope of the system shown on <b>Drawing No(s).</b>                                                                      |                                       | *. All work should be carried out strictly in |  |
| accordance with the installation details set out on <b>Drawing No*</b> .                                                    |                                       |                                               |  |
| All components are to be manufactured from austenitic stainless steel <b>Grade 304/316/(other)*</b> .                       |                                       |                                               |  |
| System to be supplied with Constant Depth/Sloped* troughs with the overall depths specified as in                           |                                       |                                               |  |
| Drawing No                                                                                                                  | _*.                                   |                                               |  |
| Troughs to be supplied complete with Standard Edge edge profile, in the specified lengths/layout* according to              |                                       |                                               |  |
| Drawing No                                                                                                                  | *. Position and nominal size of outle | et as detailed in                             |  |
| Drawing No                                                                                                                  | _*.                                   |                                               |  |
| Grates to be Part No                                                                                                        | *, with/without* bolt locking         | ng devices.                                   |  |
|                                                                                                                             |                                       |                                               |  |