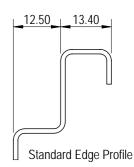

| The floor drain troughs are to be AC                                                                           | O Stainless <b>System 300</b> as suppli | ed by ACO Polycrete Pty Ltd. All components used within |
|----------------------------------------------------------------------------------------------------------------|-----------------------------------------|---------------------------------------------------------|
| the scope of the system shown on <b>Drawing No(s)</b>                                                          |                                         | *. All work should be carried out strictly in           |
| accordance with the installation details set out on Drawing No                                                 |                                         | *.                                                      |
| All components are to be manufactured from austenitic stainless steel <b>Grade 304/316/(other)*</b> .          |                                         |                                                         |
| System to be supplied with Constant Depth/Sloped* troughs with the overall depths specified as in              |                                         |                                                         |
| Drawing No                                                                                                     | *·                                      |                                                         |
| Troughs to be supplied complete with Standard Edge edge profile, in the specified lengths/layout* according to |                                         |                                                         |
| Drawing No                                                                                                     | *. Position and nominal size of c       | utlet as detailed in                                    |
| Drawing No                                                                                                     | *·                                      |                                                         |
| Grates to be Part No                                                                                           | *, with/without* bolt loo               | cking devices.                                          |
|                                                                                                                |                                         |                                                         |