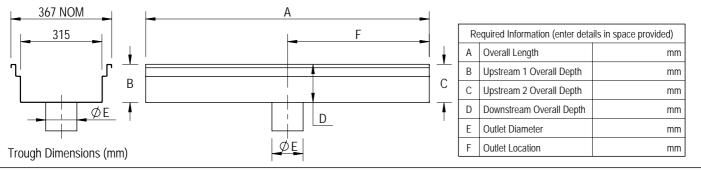

| The floor drain troughs are to be AC                                                                           | O Stainless <b>System 300</b> as suppli | ed by ACO Polycrete Pty Ltd. All components used within |
|----------------------------------------------------------------------------------------------------------------|-----------------------------------------|---------------------------------------------------------|
| the scope of the system shown on <b>Drawing No(s)</b>                                                          |                                         | *. All work should be carried out strictly in           |
| accordance with the installation details set out on Drawing No                                                 |                                         | *.                                                      |
| All components are to be manufactured from austenitic stainless steel <b>Grade 304/316/(other)*</b> .          |                                         |                                                         |
| System to be supplied with Constant Depth/Sloped* troughs with the overall depths specified as in              |                                         |                                                         |
| Drawing No                                                                                                     | *·                                      |                                                         |
| Troughs to be supplied complete with Standard Edge edge profile, in the specified lengths/layout* according to |                                         |                                                         |
| Drawing No                                                                                                     | *. Position and nominal size of c       | utlet as detailed in                                    |
| Drawing No                                                                                                     | *·                                      |                                                         |
| Grates to be Part No                                                                                           | *, with/without* bolt loo               | cking devices.                                          |
|                                                                                                                |                                         |                                                         |