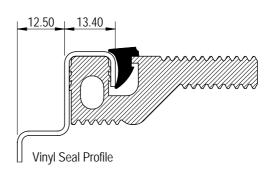

| scope of the system shown       | on <b>Drawing No(s).</b>           | *. All work should be carried out strictly in accordan | псе |
|---------------------------------|------------------------------------|--------------------------------------------------------|-----|
| with the installation details s | et out on <b>Drawing No</b>        | *.                                                     |     |
| All components are to be ma     | anufactured from austenitic stainl | less steel Grade 304/316/(other)*.                     |     |
| System to be supplied with      | Constant Depth/Sloped* trough:     | ns with the overall depths specified as in             |     |
| Drawing No                      | *·                                 |                                                        |     |
| Troughs to be supplied com      | plete with Vinyl Seal edge profile | e, in the specified lengths/layout* according to       |     |
| Drawing No                      | *. Position and nomina             | al size of outlet as detailed in                       |     |
| Drawing No                      | *.                                 |                                                        |     |
| Grates to be Heelquard #30      | 0A(Anti-slip) / #160A(Anti-slip)   | ) / #118*, with/without* bolt locking devices.         |     |