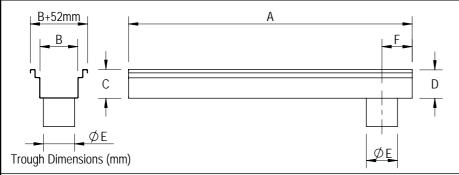

e: technical@acoaus.com.au

| Required Information (enter details in space provided) |                          |    |  |
|--------------------------------------------------------|--------------------------|----|--|
| Α                                                      | Overall Length           | mm |  |
| В                                                      | Internal Width           | mm |  |
| С                                                      | Upstream Overall Depth   | mm |  |
| D                                                      | Downstream Overall Depth | mm |  |
| Е                                                      | Outlet Diameter          | mm |  |
| F                                                      | Outlet Location          | mm |  |