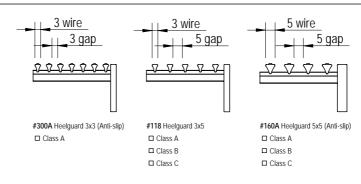

| scope of the system shown       | on <b>Drawing No(s).</b>           | *. All work should be carried out strictly in accordan | псе |
|---------------------------------|------------------------------------|--------------------------------------------------------|-----|
| with the installation details s | et out on <b>Drawing No</b>        | *.                                                     |     |
| All components are to be ma     | anufactured from austenitic stainl | less steel Grade 304/316/(other)*.                     |     |
| System to be supplied with      | Constant Depth/Sloped* trough:     | ns with the overall depths specified as in             |     |
| Drawing No                      | *·                                 |                                                        |     |
| Troughs to be supplied com      | plete with Vinyl Seal edge profile | e, in the specified lengths/layout* according to       |     |
| Drawing No                      | *. Position and nomina             | al size of outlet as detailed in                       |     |
| Drawing No                      | *.                                 |                                                        |     |
| Grates to be Heelquard #30      | 0A(Anti-slip) / #160A(Anti-slip)   | ) / #118*, with/without* bolt locking devices.         |     |