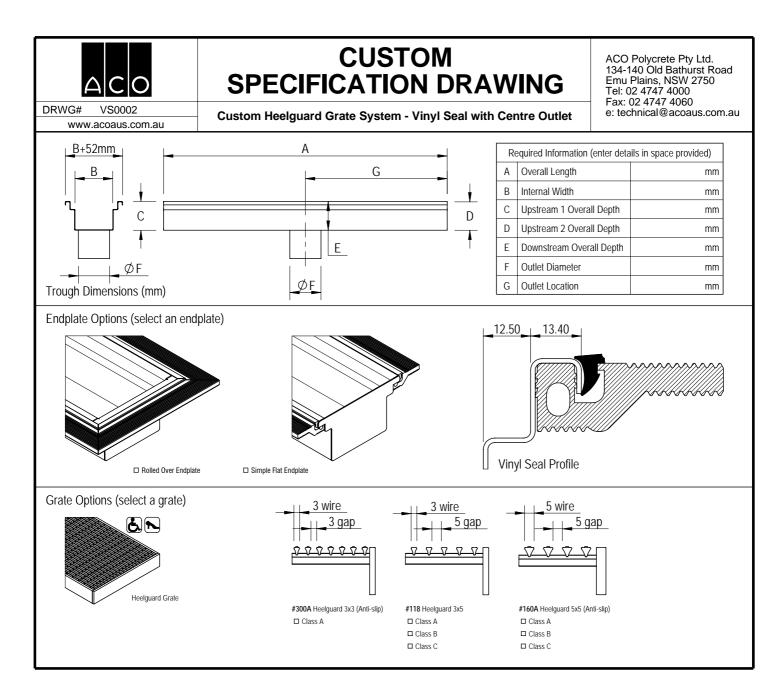

| RWG# VS0002 Custom Heelguard Grate System - Vinyl Seal with Centre Outlet Fax: 02 474   www.acoaus.com.au Custom Heelguard Grate System - Vinyl Seal with Centre Outlet Fax: 02 474   The floor drain troughs are to be ACO Stainless System as supplied by ACO Polycrete Pty Ltd. All components used v scope of the system shown on Drawing No(s). *.   With the installation details set out on Drawing No. *. *.   All components are to be manufactured from austenitic stainless steel Grade 304/316/(other) *.   System to be supplied with Constant Depth/Sloped* troughs with the overall depths specified as in *. | , NSW 2750<br>7 4000 |
|------------------------------------------------------------------------------------------------------------------------------------------------------------------------------------------------------------------------------------------------------------------------------------------------------------------------------------------------------------------------------------------------------------------------------------------------------------------------------------------------------------------------------------------------------------------------------------------------------------------------------|----------------------|
| The floor drain troughs are to be ACO Stainless System as supplied by ACO Polycrete Pty Ltd. All components used w scope of the system shown on <b>Drawing No(s)</b> *. All work should be carried out strictly in accertation details set out on <b>Drawing No</b> *. All work should be carried out strictly in accertation details set out on <b>Drawing No</b> *. All components are to be manufactured from austenitic stainless steel <b>Grade 304/316/(other)</b> *. System to be supplied with <b>Constant Depth/Sloped</b> * troughs with the overall depths specified as in                                        | acoaus.com.au        |
| scope of the system shown on <b>Drawing No(s)</b> *. All work should be carried out strictly in accertain with the installation details set out on <b>Drawing No</b> *. All components are to be manufactured from austenitic stainless steel <b>Grade 304/316/(other)</b> *. System to be supplied with <b>Constant Depth/Sloped</b> * troughs with the overall depths specified as in                                                                                                                                                                                                                                      |                      |
| with the installation details set out on <b>Drawing No*</b> .<br>All components are to be manufactured from austenitic stainless steel <b>Grade 304/316/(other)*</b> .<br>System to be supplied with <b>Constant Depth/Sloped*</b> troughs with the overall depths specified as in                                                                                                                                                                                                                                                                                                                                           | within the           |
| All components are to be manufactured from austenitic stainless steel <b>Grade 304/316/(other)*</b> . System to be supplied with <b>Constant Depth/Sloped*</b> troughs with the overall depths specified as in                                                                                                                                                                                                                                                                                                                                                                                                               | ordance              |
| System to be supplied with Constant Depth/Sloped* troughs with the overall depths specified as in                                                                                                                                                                                                                                                                                                                                                                                                                                                                                                                            |                      |
|                                                                                                                                                                                                                                                                                                                                                                                                                                                                                                                                                                                                                              |                      |
| Drawing No. *                                                                                                                                                                                                                                                                                                                                                                                                                                                                                                                                                                                                                |                      |
|                                                                                                                                                                                                                                                                                                                                                                                                                                                                                                                                                                                                                              |                      |
| Troughs to be supplied complete with Vinyl Seal edge profile, in the specified lengths/layout* according to                                                                                                                                                                                                                                                                                                                                                                                                                                                                                                                  |                      |
| Drawing No*. Position and nominal size of outlet as detailed in                                                                                                                                                                                                                                                                                                                                                                                                                                                                                                                                                              |                      |
| Drawing No*.                                                                                                                                                                                                                                                                                                                                                                                                                                                                                                                                                                                                                 |                      |
| Grates to be Heelguard #300A(Anti-slip) / #160A(Anti-slip) / #118*, with/without* bolt locking devices.                                                                                                                                                                                                                                                                                                                                                                                                                                                                                                                      |                      |