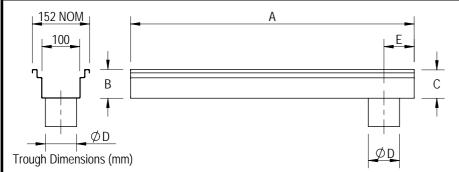

## **CUSTOM SPECIFICATION DRAWING**

System 100 - Vinyl Seal with End Outlet

ACO Polycrete Pty Ltd. 134-140 Old Bathurst Road Emu Plains, NSW 2750 Tel: 02 4747 4000 Fax: 02 4747 4060

| Required Information (enter details in space provided) |     |                          |    |
|--------------------------------------------------------|-----|--------------------------|----|
| F                                                      | 4   | Overall Length           | mm |
| E                                                      | 8   | Upstream Overall Depth   | mm |
| (                                                      | ( ) | Downstream Overall Depth | mm |
| [                                                      | )   | Outlet Diameter          | mm |
| E                                                      | Ξ   | Outlet Location          | mm |