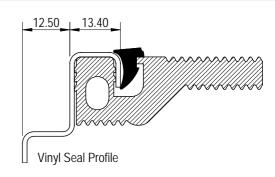

## SPECIFICATION CLAUSE

System 100 - Vinyl Seal with End Outlet

ACO Polycrete Pty Ltd. 134-140 Old Bathurst Road Emu Plains, NSW 2750 Tel: 02 4747 4000 Fax: 02 4747 4060 e: technical@acoaus.com.au

The floor drain troughs are to be ACO Stainless System 100 as supplied by ACO Polycrete Pty Ltd. All components used within \_\_\_\_\*. All work should be carried out strictly in the scope of the system shown on Drawing No(s).\_ accordance with the installation details set out on **Drawing No.** All components are to be manufactured from austenitic stainless steel Grade 304/316/(other)\_ System to be supplied with Constant Depth/Sloped\* troughs with the overall depths specified as in Troughs to be supplied complete with Vinyl Seal edge profile, in the specified lengths/layout\* according to \_\_\*. Position and nominal size of outlet as detailed in Drawing No.\_\_\_

\_\*, with/without\* bolt locking devices.

\*Please delete or complete where appropriate.