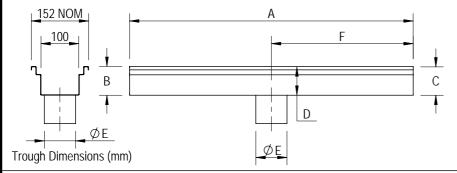

| Required Information (enter details in space provided) |                          |    |  |  |
|--------------------------------------------------------|--------------------------|----|--|--|
| Α                                                      | Overall Length           | mm |  |  |
| В                                                      | Upstream 1 Overall Depth | mm |  |  |
| С                                                      | Upstream 2 Overall Depth | mm |  |  |
| D                                                      | Downstream Overall Depth | mm |  |  |
| Е                                                      | Outlet Diameter          | mm |  |  |
| F                                                      | Outlet Location          | mm |  |  |

Endplate Options (select an endplate)

Grate Options (select a grate)

☐ Slotted 100 Class A ☐ Slotted 100 Class D

☐ Mesh 100 Class D

☐ Perforated 100 Class D

☐ Composite 100 Class D

☐ Ladder 100 Class D □ Ladder Antislip 100 Class D