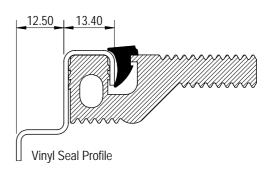

| The floor drain troughs are to be ACC                                                                       | O Stainless <b>System 100</b> as supplied | by ACO Polycrete Pty Ltd. All co | omponents used within |  |  |
|-------------------------------------------------------------------------------------------------------------|-------------------------------------------|----------------------------------|-----------------------|--|--|
| the scope of the system shown on Di                                                                         | rawing No(s)                              | *. All work should be carried    | out strictly in       |  |  |
| accordance with the installation detail                                                                     | ls set out on <b>Drawing No</b>           | *.                               |                       |  |  |
| All components are to be manufactured from austenitic stainless steel <b>Grade 304/316/(other)*</b> .       |                                           |                                  |                       |  |  |
| System to be supplied with Constant Depth/Sloped* troughs with the overall depths specified as in           |                                           |                                  |                       |  |  |
| Drawing No                                                                                                  | _*.                                       |                                  |                       |  |  |
| Troughs to be supplied complete with Vinyl Seal edge profile, in the specified lengths/layout* according to |                                           |                                  |                       |  |  |
| Drawing No                                                                                                  | _*. Position and nominal size of outl     | et as detailed in                |                       |  |  |
| Drawing No                                                                                                  | _*.                                       |                                  |                       |  |  |
| Grates to be Part No                                                                                        | *, with/without* bolt locking             | ng devices.                      |                       |  |  |
|                                                                                                             |                                           |                                  |                       |  |  |