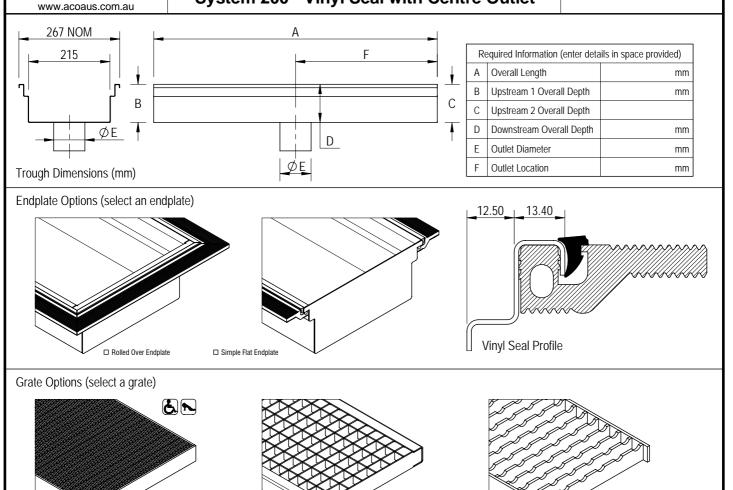

## **CUSTOM SPECIFICATION DRAWING**

System 200 - Vinyl Seal with Centre Outlet

ACO Polycrete Pty Ltd. 134-140 Old Bathurst Road Emu Plains, NSW 2750 Tel: 02 4747 4000

## SPECIFICATION CLAUSE

☐ Mesh 200 Class C

System 200 - Vinyl Seal with Centre Outlet

ACO Polycrete Pty Ltd. 134-140 Old Bathurst Road Emu Plains, NSW 2750 Tel: 02 4747 4000 Fax: 02 4747 4060 e: technical@acoaus.com.au

☐ Ladder 200 Class D

☐ Ladder Antislip 200 Class D

The floor drain troughs are to be ACO Stainless System 200 as supplied by ACO Polycrete Pty Ltd. All components used within \*. All work should be carried out strictly in the scope of the system shown on Drawing No(s).\_ accordance with the installation details set out on **Drawing No.** All components are to be manufactured from austenitic stainless steel Grade 304/316/(other)\_ System to be supplied with Constant Depth/Sloped\* troughs with the overall depths specified as in Troughs to be supplied complete with Vinyl Seal edge profile, in the specified lengths/layout\* according to \_\_\*. Position and nominal size of outlet as detailed in Drawing No.\_\_\_

\_\*, with/without\* bolt locking devices.

\*Please delete or complete where appropriate.

☐ Heelguard 200 Class A

☐ Heelguard Antislip 200 Class B