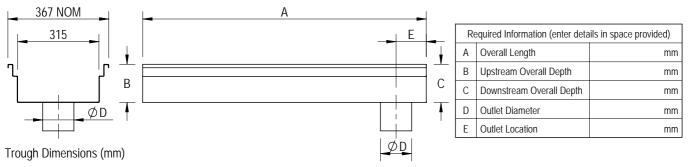

## **SPECIFICATION CLAUSE**

System 300 - Vinyl Seal with End Outlet

ACO Polycrete Pty Ltd. 134-140 Old Bathurst Road Emu Plains, NSW 2750 Tel: 02 4747 4000 Fax: 02 4747 4060 e: technical@acoaus.com.au

| The floor drain troughs are to be ACO Stainless <b>System 300</b> as supplied by ACO Polycrete Pty Ltd. All components used within |                                       |                                               |  |
|------------------------------------------------------------------------------------------------------------------------------------|---------------------------------------|-----------------------------------------------|--|
| the scope of the system shown on <b>Drawing No(s).</b> *. All wo                                                                   |                                       | *. All work should be carried out strictly in |  |
| accordance with the installation details set out on <b>Drawing No*</b> .                                                           |                                       |                                               |  |
| All components are to be manufactured from austenitic stainless steel <b>Grade 304/316/(other)*</b> .                              |                                       |                                               |  |
| System to be supplied with Constant Depth/Sloped* troughs with the overall depths specified as in                                  |                                       |                                               |  |
| Drawing No                                                                                                                         | *.                                    |                                               |  |
| Troughs to be supplied complete with Vinyl Seal edge profile, in the specified lengths/layout* according to                        |                                       |                                               |  |
| Drawing No                                                                                                                         | *. Position and nominal size of outle | let as detailed in                            |  |
| Drawing No                                                                                                                         | *.                                    |                                               |  |
| Grates to be Part No                                                                                                               | *, with/without* bolt lockin          | ng devices.                                   |  |
|                                                                                                                                    |                                       |                                               |  |
| *Please delete or complete w                                                                                                       | here appropriate.                     |                                               |  |