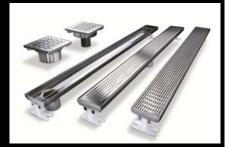

Bathrooms were also modernised and enveloped with a sleek tile pattern.

QuARTz By ACO bathroom linear drains and floor wastes with Linéaire grates were specified throughout, to complement, without disturbing the visual balance of the wet room's décor. Linéaire grates offer high water intake and are designed with slip resistant features.

> For more product info, visit www.quartzbyaco.com.au

**Product Details** 

Specifier: **Product featured:** Other ACO products used in this project:

Arkhefield ShowerChannel and CentrePoint with Linéaire grates