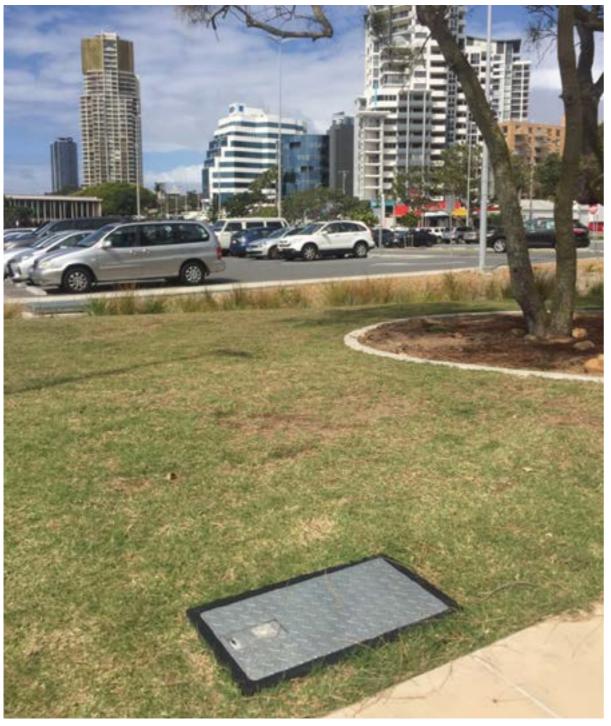

#### ACO's Solution

• Type 4 Plastic Pit with PowerLok® steel lids

#### Benefits

- The large range of service pit sizes available from ACO ensured all pits could be sized accurately according to their function
- PowerLok<sup>®</sup> lids could be easily fitted with standard size padlocks, used by the Gold Coast City Council who maintain the parklands
- The various services enclosed in the pit could be easily identified by ID plates positioned on the access hatch