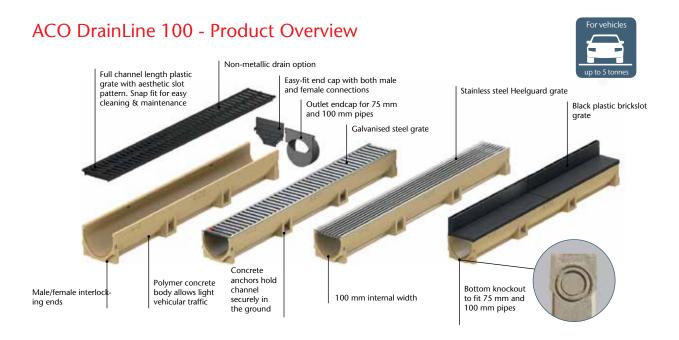

## Drainage systems for garden and landscaping

| Reece Part No. | ACO Part No.                                   | Width                                                                                           | Height                                                                                                            | Weight                                                                                                                |
|----------------|------------------------------------------------|-------------------------------------------------------------------------------------------------|-------------------------------------------------------------------------------------------------------------------|-----------------------------------------------------------------------------------------------------------------------|
|                |                                                | [mm]                                                                                            | [mm]                                                                                                              | [kg]                                                                                                                  |
|                |                                                |                                                                                                 |                                                                                                                   |                                                                                                                       |
| 908971         | 38500                                          | 117                                                                                             | 97                                                                                                                | 6.7                                                                                                                   |
|                |                                                |                                                                                                 |                                                                                                                   |                                                                                                                       |
| 908963         | 38516                                          | 117                                                                                             | -                                                                                                                 | 1.2                                                                                                                   |
| 908964         | 10323                                          | 117                                                                                             | _                                                                                                                 | 3.2                                                                                                                   |
| 908965         | 319250                                         | 117                                                                                             | _                                                                                                                 | 0.6                                                                                                                   |
| 908966         | 319554                                         | 117                                                                                             | _                                                                                                                 | 0.4                                                                                                                   |
|                |                                                |                                                                                                 |                                                                                                                   |                                                                                                                       |
| 908967         | 319288                                         | -                                                                                               | 97                                                                                                                | 0.1                                                                                                                   |
| 908977         | 319289                                         | _                                                                                               | 81                                                                                                                | 0.1                                                                                                                   |
|                | 908971<br>908963<br>908964<br>908965<br>908966 | 908971 38500<br>908963 38516<br>908964 10323<br>908965 319250<br>908966 319554<br>908967 319288 | [mm]  908971 38500 117  908963 38516 117  908964 10323 117  908965 319250 117  908966 319554 117  908967 319288 — | 908971 38500 117 97  908963 38516 117 – 908964 10323 117 – 908965 319250 117 – 908966 319554 117 – 908967 319288 – 97 |

<sup>\* 2</sup> grates needed to fit a 1 metre channel